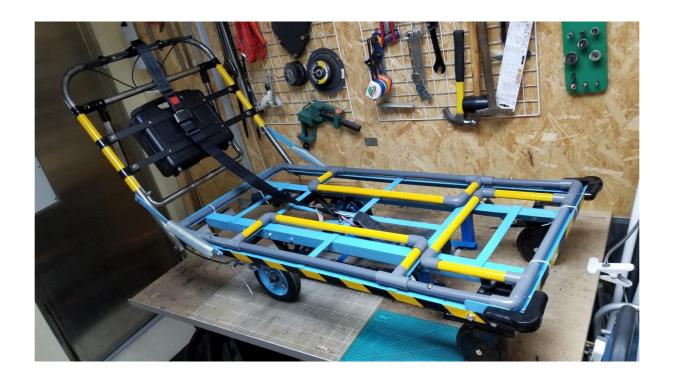

## **Reinventing the Wheel**

The humble trolley is the "working buddy" of many waste pickers in Hong Kong, many of whom are older adults, working to earn a meagre income.

To improve conventional trolleys which are cumbersome and difficult to manoeuvre, JCDISI formed a cocreation team consisting of designers, local advocates and wastepickers to collaboratively design an improved trolley. After an 8-month process of field observations, discussions with wastepickers and product development, the team decided on a number of enhancements, indicated in the diagram.

## 新車駕到

香港許多拾荒者以簡陋的手推車為伴,其中很多都是長者,胼手胝足賺取微薄的收入糊口。

傳統手推車非常笨重,難以操作,有見及此,JCDISI召集一支由設計師、關心社區的人士及拾荒者 組成的共創團隊,合力改良手推車的設計。團隊花了八個月時間作實地觀察,並與拾荒者討論和研 製產品,制訂改良措施(見圖示)。